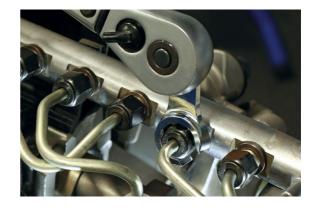

## Flare Nut Torque Adaptor Set 3/8"D 10pc

A set of ten torque extension adaptors, with an open Bi-Hex (12pt) profile from sizes 10mm up to 19mm, to enable the use of a 3/8"D torque wrench to be used to tighten a flare nut or wired sensor to the correct torque. Please note: torque settings must be recalculated to take into account the extra length of these extenders. Supplied in an EVA foam tray, designed to fit roll cab drawers, keeping the adaptors clean, tidy and ready for use.