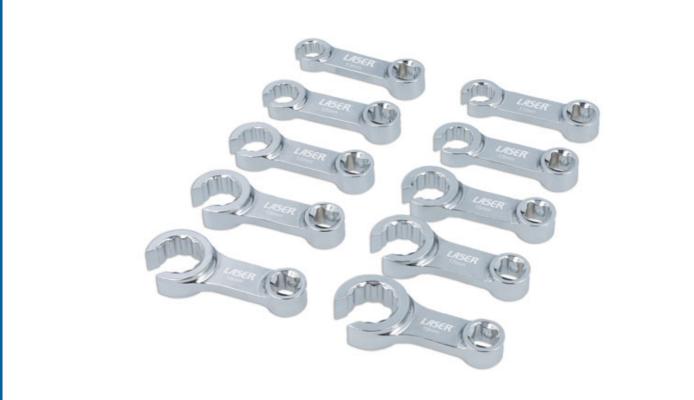

## Flare Nut Torque Adaptor Set 3/8"D 10pc

A set of ten torque extension adaptors, with an open Bi-Hex (12pt) profile from sizes 10mm up to 19mm, to enable the use of a 3/8"D torque wrench to be used to tighten a flare nut or wired sensor to the correct torque. Please note: torque settings must be recalculated to take into account the extra length of these extenders. Supplied in an EVA foam tray, designed to fit roll cab drawers, keeping the adaptors clean, tidy and ready for use.

## **Additional Information**

- 3/8"D x Bi-Hex (12pt) profile; length range: 68 76mm.
- Sizes: 10, 11, 12, 13, 14, 15, 16, 17, 18 & 19mm.
- Manufactured from chrome vanadium (Cr-V 6140), with a chrome plated mirror finish.
- Presented in a EVA foam organizer tray (197 x 186 x 37mm).
- · NOTE: Torque setting must be adjusted to allow for the effective increase in leverage length.