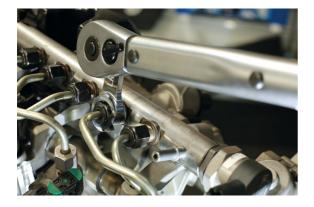

## Flare Nut Torque Adaptor Set 3/8"D 10pc

A set of ten torque extension adaptors, with an open Bi-Hex (12pt) profile from sizes 10mm up to 19mm, to enable the use of a 3/8"D torque wrench to be used to tighten a flare nut or wired sensor to the correct torque. Please note: torque settings must be recalculated to take into account the extra length of these extenders. Supplied in an EVA foam tray, designed to fit roll cab drawers, keeping the adaptors clean, tidy and ready for use.